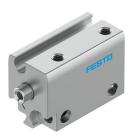

## Compact cylinder AEN-S-6-10-I Part number: 4984930

## **Data sheet**

| Feature                                                      | Value                                                                                      |
|--------------------------------------------------------------|--------------------------------------------------------------------------------------------|
| Stroke                                                       | 10 mm                                                                                      |
| Piston diameter                                              | 6 mm                                                                                       |
| Cushioning                                                   | No cushioning                                                                              |
| Mounting position                                            | optional                                                                                   |
| Mode of operation                                            | Pushing                                                                                    |
| Piston-rod end                                               | Female thread                                                                              |
| Design                                                       | Piston<br>Piston rod                                                                       |
| Variants                                                     | Piston rod at one end                                                                      |
| Operating pressure                                           | 0.25 MPa0.8 MPa<br>2.5 bar8 bar                                                            |
| Operating medium                                             | Compressed air to ISO 8573-1:2010 [7:4:4]                                                  |
| Note on operating and pilot medium                           | Lubricated operation possible (in which case lubricated operation will always be required) |
| Corrosion resistance class CRC                               | 2 - Moderate corrosion stress                                                              |
| LABS (PWIS) conformity                                       | VDMA24364-B2-L                                                                             |
| Ambient temperature                                          | -10 °C60 °C                                                                                |
| Impact energy in end positions                               | 0.006 J                                                                                    |
| Theoretical force at 0.6 MPa (6 bar, 87 psi), return stroke  | 4 N                                                                                        |
| Theoretical force at 0.6 MPa (6 bar, 87 psi), advance stroke | 13 N                                                                                       |
| Moving mass                                                  | 2.3 g                                                                                      |
| Product weight                                               | 15 g                                                                                       |
| Type of mounting                                             | With through-hole                                                                          |
| Pneumatic connection                                         | M3                                                                                         |
| Note on materials                                            | RoHS-compliant                                                                             |
| Material cover                                               | Wrought aluminium alloy                                                                    |
| Material dynamic seals                                       | NBR<br>TPE-U(PU)                                                                           |
| Material housing                                             | Wrought aluminium alloy<br>Anodised                                                        |
| Material piston rod                                          | High-alloy stainless steel                                                                 |