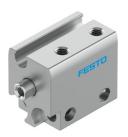

## Compact cylinder AEN-S-6-5-I Part number: 4984929

## **Data sheet**

| Feature                                                      | Value                                                                                      |
|--------------------------------------------------------------|--------------------------------------------------------------------------------------------|
| Stroke                                                       | 5 mm                                                                                       |
| Piston diameter                                              | 6 mm                                                                                       |
| Cushioning                                                   | No cushioning                                                                              |
| Mounting position                                            | optional                                                                                   |
| Mode of operation                                            | Pushing                                                                                    |
| Piston-rod end                                               | Female thread                                                                              |
| Design                                                       | Piston<br>Piston rod                                                                       |
| Variants                                                     | Piston rod at one end                                                                      |
| Operating pressure                                           | 0.25 MPa0.8 MPa<br>2.5 bar8 bar                                                            |
| Operating medium                                             | Compressed air to ISO 8573-1:2010 [7:4:4]                                                  |
| Note on operating and pilot medium                           | Lubricated operation possible (in which case lubricated operation will always be required) |
| Corrosion resistance class CRC                               | 2 - Moderate corrosion stress                                                              |
| LABS (PWIS) conformity                                       | VDMA24364-B2-L                                                                             |
| Ambient temperature                                          | -10 °C60 °C                                                                                |
| Impact energy in end positions                               | 0.006 J                                                                                    |
| Theoretical force at 0.6 MPa (6 bar, 87 psi), return stroke  | 4 N                                                                                        |
| Theoretical force at 0.6 MPa (6 bar, 87 psi), advance stroke | 13 N                                                                                       |
| Moving mass                                                  | 1.5 g                                                                                      |
| Product weight                                               | 9.2 g                                                                                      |
| Type of mounting                                             | With through-hole                                                                          |
| Pneumatic connection                                         | M3                                                                                         |
| Note on materials                                            | RoHS-compliant                                                                             |
| Material cover                                               | Wrought aluminium alloy                                                                    |
| Material dynamic seals                                       | NBR<br>TPE-U(PU)                                                                           |
| Material housing                                             | Wrought aluminium alloy<br>Anodised                                                        |
| Material piston rod                                          | High-alloy stainless steel                                                                 |