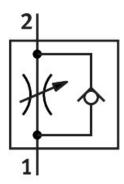

## One-way flow control valve GRF-PK-3X2 Part number: 4566

## **Data sheet**

| Feature                                              | Value                                                                                      |
|------------------------------------------------------|--------------------------------------------------------------------------------------------|
| Valve function                                       | One-way flow control function                                                              |
| Pneumatic connection, port 1                         | PK-3                                                                                       |
| Pneumatic connection, port 2                         | PK-3                                                                                       |
| Adjustment component                                 | Knurled screw                                                                              |
| Type of mounting                                     | With through-hole                                                                          |
| Standard nominal flow rate in flow control direction | 45 l/min                                                                                   |
| Standard nominal flow rate in blocked direction      | 45 l/min                                                                                   |
| Operating pressure                                   | 0.5 bar8 bar                                                                               |
| Ambient temperature                                  | -10 ℃60 ℃                                                                                  |
| Material housing                                     | Wrought aluminium alloy                                                                    |
| Mounting position                                    | optional                                                                                   |
| Operating medium                                     | Compressed air to ISO 8573-1:2010 [7:-:-]                                                  |
| Note on operating and pilot medium                   | Lubricated operation possible (in which case lubricated operation will always be required) |
| LABS (PWIS) conformity                               | VDMA24364-B1/B2-L                                                                          |
| Media temperature                                    | -10 °C60 °C                                                                                |
| Product weight                                       | 145 g                                                                                      |
| Material adjusting screw                             | Brass                                                                                      |