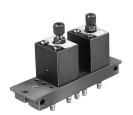

## One-way flow control valve GRF-PK-3X2 Part number: 4566







## **Data sheet**

| Feature                                              | Value                                                                                      |
|------------------------------------------------------|--------------------------------------------------------------------------------------------|
| Valve function                                       | One-way flow control function                                                              |
| Pneumatic connection, port 1                         | PK-3                                                                                       |
| Pneumatic connection, port 2                         | PK-3                                                                                       |
| Adjustment component