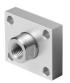

## **Data sheet**

| Feature                                            | Value                                                                                                                                                 |
|----------------------------------------------------|-------------------------------------------------------------------------------------------------------------------------------------------------------|
| Size                                               | M16x1.5                                                                                                                                               |
| Mounting position                                  | optional                                                                                                                                              |
| Threaded connection                                | Female thread M16x1.5                                                                                                                                 |
| Corrosion resistance class CRC                     | 1 - Low corrosion stress                                                                                                                              |
| LABS (PWIS) conformity                             | VDMA24364-B2-L                                                                                                                                        |
| Suitability for the production of Li-ion batteries | Metals with more than 1% by mass of copper are excluded from use. Exceptions are printed circuit boards, cables, electrical plug connectors and coils |
| Ambient temperature                                | -40 °C150 °C                                                                                                                                          |
| Max. load capacity                                 | 4 kN                                                                                                                                                  |
| Product weight                                     | 246 g                                                                                                                                                 |
| Note on materials                                  | RoHS-compliant                                                                                                                                        |
| Material mounting                                  | Steel<br>Galvanised                                                                                                                                   |
| Material thread piece                              | Steel<br>Galvanised                                                                                                                                   |