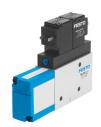

## Vacuum generator VAD-ME-I-3/8 Part number: 35533

**FESTO** 





## **Data sheet**

| Feature                            | Value                                                 |
|------------------------------------|-------------------------------------------------------|
| Nominal size, Laval nozzle         | 2 mm                                                  |
| Mounting position                  | optional                                              |
| Ejector characteristic             | High vacuum                                           |
| Integrated function                | Electric ejector pulse valve<br>Electric on-off valve |
| Design                             | T-shape                                               |
| Operating pressure                 | 1.5 bar8 bar                                          |
| Max. vacuum