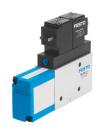

## Vacuum generator VAD-ME-I-1/4 Part number: 35532

**FESTO** 





## **Data sheet**

| Feature                            | Value                                                 |
|------------------------------------|-------------------------------------------------------|
| Nominal size, Laval nozzle         | 1.4 mm                                                |
| Mounting position                  | optional                                              |
| Ejector characteristic             | High vacuum                                           |
| Integrated function                | Electric ejector pulse valve<br>Electric on-off valve |
| Design                             | T-shape                                               |
| Operating pressure                 | 1.5 bar8 bar                                          |
| Max. vacuum