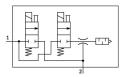

## Vacuum generator VAD-ME-I-1/4 Part number: 35532

**FESTO** 

## **Data sheet**

| Feature                            | Value                                                 |
|------------------------------------|-------------------------------------------------------|
| Nominal size, Laval nozzle         | 1.4 mm                                                |
| Mounting position                  | optional                                              |
| Ejector characteristic             | High vacuum                                           |
| Integrated function                | Electric ejector pulse valve<br>Electric on-off valve |
| Design                             | T-shape                                               |
| Operating pressure                 | 1.5 bar8 bar                                          |
| Max. vacuum                        | 90 %                                                  |
| Duty cycle                         | 100%                                                  |
| Operating medium                   | Compressed air to ISO 8573-1:2010 [7:4:4]             |
| Note on operating and pilot medium | Lubricated operation not possible                     |
| LABS (PWIS) conformity             | VDMA24364-B2-L                                        |
| Media temperature                  | 0 °C50 °C                                             |
| Degree of protection               | IP65                                                  |
| Ambient temperature                | 0 °C50 °C                                             |
| Electrical connection              | Plugs                                                 |
| Type of mounting                   | Via female thread                                     |
| Pneumatic connection, port 1       | G1/8                                                  |
| Vacuum connection                  | G1/4                                                  |
| Material housing                   | Aluminium                                             |