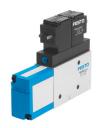

## Vacuum generator VAD-ME-I-1/8 Part number: 35531

**FESTO** 





## **Data sheet**

| Feature                            | Value                                                 |
|------------------------------------|-------------------------------------------------------|
| Nominal size, Laval nozzle         | 0.95 mm                                               |
| Mounting position                  | optional                                              |
| Ejector characteristic             | High vacuum                                           |
| Integrated function                | Electric ejector pulse valve<br>Electric on-off valve |
| Design                             | T-shape                                               |
| Operating pressure                 | 1.5 bar8 bar                                          |
| Max. vacuum