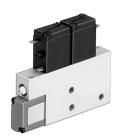

## Vacuum generator VAD-MYB-I-1/8 Part number: 35530

**FESTO** 

## **Data sheet**

| Feature                            | Value                                                 |
|------------------------------------|-------------------------------------------------------|
| Nominal size, Laval nozzle         | 0.7 mm                                                |
| Mounting position                  | optional                                              |
| Ejector characteristic             | High vacuum                                           |
| Integrated function                | Electric ejector pulse valve<br>Electric on-off valve |
| Design                             | T-shape                                               |
| Operating pressure                 | 1.5 bar8 bar                                          |
| Max. vacuum                        | 90 %                                                  |
| Duty cycle                         | 100%                                                  |
| Operating medium                   | Compressed air to ISO 8573-1:2010 [7:4:4]             |
| Note on operating and pilot medium | Lubricated operation not possible                     |
| LABS (PWIS) conformity             | VDMA24364-B2-L                                        |
| Media temperature                  | 0 °C50 °C                                             |
| Degree of protection               | IP65                                                  |
| Ambient temperature                | 0 °C50 °C                                             |
| Electrical connection              | Plugs                                                 |
| Type of mounting                   | Via female thread                                     |
| Pneumatic connection, port 1       | M5                                                    |
| Vacuum connection                  | G1/8                                                  |
| Material housing                   | Aluminium                                             |