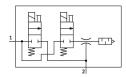

## Vacuum generator VAD-MYB-I-1/8 Part number: 35530

**FESTO** 

## **Data sheet**

| Feature                            | Value                                                 |
|------------------------------------|-------------------------------------------------------|
| Nominal size, Laval nozzle         | 0.7 mm                                                |
| Mounting position                  | optional                                              |
| Ejector characteristic             | High vacuum                                           |
| Integrated function                | Electric ejector pulse valve<br>Electric on-off valve |
| Design                             | T-shape                                               |
| Operating pressure                 | 1.5 bar8 bar                                          |
| Max. vacuum                        | 90 %                                                  |
| Duty cycle                         | 100%                                                  |
| Operating medium                   | Compressed air to ISO 8573-1:2010 [7:4:4]             |
| Note on operating and pilot medium | Lubricated operation not possible                     |
| LABS (PWIS) conformity             | VDMA24364-B2-L                                        |
| Media temperature                  | 0 °C50 °C                                             |
| Degree of protection               | IP65                                                  |
| Ambient temperature                | 0 °C50 °C                                             |
| Electrical connection              | Plugs                                                 |
| Type of mounting                   | Via female thread                                     |
| Pneumatic connection, port 1       | M5                                                    |
| Vacuum connection                  | G1/8                                                  |
| Material housing                   | Aluminium                                             |