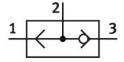

## **Data sheet**

| Feature                                               | Value                                                                                      |
|-------------------------------------------------------|--------------------------------------------------------------------------------------------|
| Valve function                                        | OR function                                                                                |
| Pneumatic connection, port 1                          | G1/2                                                                                       |
| Pneumatic connection, port 2                          | G1/2                                                                                       |
| Type of mounting                                      | With through-hole                                                                          |
| Standard nominal flow rate (standardised to DIN 1343) | 5000 l/min                                                                                 |
| Operating pressure                                    | 1 bar10 bar                                                                                |
| Ambient temperature                                   | -10 °C60 °C                                                                                |
| Operating medium                                      | Compressed air to ISO 8573-1:2010 [7:-:-]                                                  |
| Nominal size                                          | 12 mm                                                                                      |
| Note on operating and pilot medium                    | Lubricated operation possible (in which case lubricated operation will always be required) |
| LABS (PWIS) conformity                                | VDMA24364-B1/B2-L                                                                          |
| Media temperature                                     | -10 °C60 °C                                                                                |
| Pneumatic connection, port 3                          | G1/2                                                                                       |
| Note on materials                                     | RoHS-compliant                                                                             |