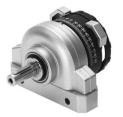

## Semi-rotary drive DSR-10-180-P Part number: 33297

## **Data sheet**

| Feature                                          | Value                                        |
|--------------------------------------------------|----------------------------------------------|
| Size                                             | 10                                           |
| Cushioning angle                                 | 2.4 deg                                      |
| Rotation angle adjustment range                  | 0 deg180 deg                                 |
| Swivel angle                                     | 0 deg180 deg                                 |
| Cushioning                                       | Elastic cushioning rings/plates at both ends |
| Mounting position                                | optional                                     |
| Mode of operation                                | Double-acting                                |
| Design                                           | Vane                                         |
| Position detection                               | Without                                      |
| Operating pressure                               | 2.5 bar8 bar                                 |
| Max. swivel frequency at 0.6 MPa (6 bar, 87 psi) | 3 Hz                                         |
| Operating medium                                 | Compressed air to ISO 8573-1:2010 [7:-:-]    |
| LABS (PWIS) conformity                           | VDMA24364-B2-L                               |
| Ambient temperature                              | -10 °C60 °C                                  |
| Theoretical torque at 0.6 MPa (6 bar, 87 psi)    | 0.5 Nm                                       |
| Product weight                                   | 100 g                                        |
| Type of mounting                                 | With through-hole                            |
| Pneumatic connection                             | M3                                           |
| Material drive shaft                             | Steel<br>Nickel-plated                       |
| Material seals                                   | NBR                                          |