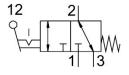

## **Data sheet**

| Feature                                               | Value                            |
|-------------------------------------------------------|----------------------------------|
| Valve function                                        | 3/2-way, monostable, open/closed |
| Standard nominal flow rate (standardised to DIN 1343) | 80 l/min                         |
| pneumatic working port                                | PK-3                             |
| Operating pressure                                    | 0 bar8 bar                       |
| Design                                                | Piston seat                      |
| Nominal size                                          | 2.5 mm                           |
| Type of piloting                                      | Direct                           |
| LABS (PWIS) conformity                                | VDMA24364-B1/B2-L                |
| Ambient temperature                                   | -10 °C60 °C                      |
| Actuating force, normally closed                      | 7.5 N                            |
| Actuating force, normally open                        | 6.5 N                            |
| Product weight                                        | 20 g                             |
| Type of mounting                                      | With through-hole                |
| Pneumatic connection, port 1                          | PK-3                             |
| Pneumatic connection, port 2                          | PK-3                             |
| Pneumatic connection, port 3                          | PK-3                             |
| Material seals                                        | NBR                              |
| Material housing                                      | Polymer                          |