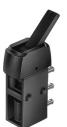

## **Toggle lever valve KH/O-3-PK-3** Part number: 33003



## **Data sheet**

| Feature                                               | Value                            |
|-------------------------------------------------------|----------------------------------|
| Valve function                                        | 3/2-way, monostable, open/closed |
| Standard nominal flow rate (standardised to DIN 1343) | 80 l/min                         |
| pneumatic working port                                | PK-3                             |
| Operating pressure                                    | 0 bar8 bar                       |
| Design                                                | Piston seat                      |
| Nominal size                                          | 2.5 mm                           |
| Type of piloting