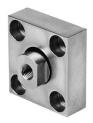

## **Data sheet**

| Feature                                            | Value                                                                                                                                                       |
|----------------------------------------------------|-------------------------------------------------------------------------------------------------------------------------------------------------------------|
| Size                                               | M27x2                                                                                                                                                       |
| Mounting position                                  | optional                                                                                                                                                    |
| Threaded connection                                | Female thread M27x2                                                                                                                                         |
| Corrosion resistance class CRC                     | 1 - Low corrosion stress                                                                                                                                    |
| LABS (PWIS) conformity                             | VDMA24364-B2-L                                                                                                                                              |
| Suitability for the production of Li-ion batteries | Metals with more than 1% by mass of copper are excluded from use.<br>Exceptions are printed circuit boards, cables, electrical plug connectors<br>and coils |
| Ambient temperature                                | -40 °C150 °C                                                                                                                                                |
| Product weight                                     | 1083 g                                                                                                                                                      |
| Note on materials                                  | RoHS-compliant                                                                                                                                              |
| Material mounting                                  | Steel<br>Galvanised                                                                                                                                         |
| Material thread piece                              | Steel<br>Galvanised                                                                                                                                         |