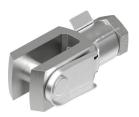

Part number: 3110

## **Data sheet**

| Feature                                            | Value                                                                                                                                                 |
|----------------------------------------------------|-------------------------------------------------------------------------------------------------------------------------------------------------------|
| Size                                               | M6                                                                                                                                                    |
| Conforms to standard                               | DIN 71752<br>ISO 8140                                                                                                                                 |
| Threaded connection                                | Female thread M6                                                                                                                                      |
| Corrosion resistance class CRC                     | 1 - Low corrosion stress                                                                                                                              |
| LABS (PWIS) conformity                             | VDMA24364-B2-L                                                                                                                                        |
| Suitability for the production of Li-ion batteries | Metals with more than 1% by mass of copper are excluded from use. Exceptions are printed circuit boards, cables, electrical plug connectors and coils |
| Ambient temperature                                | -40 °C150 °C                                                                                                                                          |
| Product weight                                     | 22 g                                                                                                                                                  |
| Note on materials                                  | RoHS-compliant                                                                                                                                        |
| Material bolt                                      | Steel<br>Galvanised                                                                                                                                   |
| Material clevis                                    | Steel<br>Galvanised                                                                                                                                   |
| Material nut                                       | Steel<br>Galvanised                                                                                                                                   |