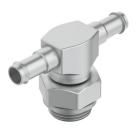

## Barbed T-fitting TCN-M3-PK-2 Part number: 30492

## **Data sheet**

| Feature                                       | Value                                                                                      |
|-----------------------------------------------|--------------------------------------------------------------------------------------------|
| Nominal size                                  | 1.3 mm                                                                                     |
| Type of seal on screwed plug                  | Sealing ring                                                                               |
| Operating pressure complete temperature range | -0.95 bar10 bar                                                                            |
| Operating medium                              | Compressed air to ISO 8573-1:2010 [7:-:-]                                                  |
| Note on operating and pilot medium            | Lubricated operation possible (in which case lubricated operation will always be required) |
| Corrosion resistance class CRC                | 2 - Moderate corrosion stress                                                              |
| LABS (PWIS) conformity                        | VDMA24364-B1/B2-L                                                                          |
| Ambient temperature                           | 0 °C60 °C                                                                                  |
| Pneumatic connection, port 1                  | Male thread M3                                                                             |
| Pneumatic connection, port 2                  | For tubing outer diameter of 3 mm                                                          |
| Note on materials                             | RoHS-compliant                                                                             |
| Material housing                              | Die-cast zinc<br>High-alloy stainless steel                                                |