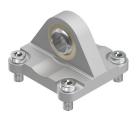

## **Data sheet**

| Feature                                            | Value                                                                                                                                                                                                                             |
|----------------------------------------------------|-----------------------------------------------------------------------------------------------------------------------------------------------------------------------------------------------------------------------------------|
| Size                                               | 80                                                                                                                                                                                                                                |
| Based on standard                                  | ISO 15552 (previously also VDMA 24562, ISO 6431, NF E49 003.1, UNI 10290)                                                                                                                                                         |
| Variants                                           | High corrosion protection                                                                                                                                                                                                         |
| Corrosion resistance class CRC                     | 4 - Very high corrosion stress                                                                                                                                                                                                    |
| LABS (PWIS) conformity                             | VDMA24364-B2-L                                                                                                                                                                                                                    |
| Suitability for the production of Li-ion batteries | Metals with more than 5% by mass of copper, zinc or nickel by mass are excluded from use. Exceptions are nickel in steel, chemically nickel-plated surfaces, printed circuit boards, cables, electrical plug connectors and coils |
| Ambient temperature                                | -40 °C150 °C                                                                                                                                                                                                                      |
| Max. load capacity                                 | 6 kN                                                                                                                                                                                                                              |
| Product weight                                     | 1173 g                                                                                                                                                                                                                            |
| Note on materials                                  | RoHS-compliant                                                                                                                                                                                                                    |
| Material mounting                                  | High-alloy stainless steel                                                                                                                                                                                                        |
| Material rod end bearing                           | PTFE<br>Stainless steel                                                                                                                                                                                                           |
| Material screws                                    | High-alloy stainless steel                                                                                                                                                                                                        |