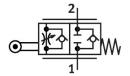

## One-way flow control valve GRR-1/2 Part number: 2111

## **Data sheet**

| Feature                                              | Value                                                                                      |
|------------------------------------------------------|--------------------------------------------------------------------------------------------|
| Valve function                                       | One-way flow control function                                                              |
| Pneumatic connection, port 1                         | G1/2                                                                                       |
| Pneumatic connection, port 2                         | G1/2                                                                                       |
| Adjustment component                                 | Roller lever                                                                               |
| Type of mounting                                     | With through-hole                                                                          |
| Standard nominal flow rate in flow control direction | 1300 l/min                                                                                 |
| Standard nominal flow rate in blocked direction      | 1250 l/min                                                                                 |
| Operating pressure                                   | 0.3 bar10 bar                                                                              |
| Ambient temperature                                  | -10 °C60 °C                                                                                |
| Material housing                                     | Wrought aluminium alloy                                                                    |
| Mounting position                                    | optional                                                                                   |
| Operating medium                                     | Compressed air to ISO 8573-1:2010 [7:-:-]                                                  |
| Note on operating and pilot medium                   | Lubricated operation possible (in which case lubricated operation will always be required) |
| LABS (PWIS) conformity                               | VDMA24364-B2-L                                                                             |
| Media temperature                                    | -10 °C60 °C                                                                                |
| Product weight                                       | 735 g                                                                                      |