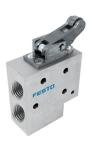

## One-way flow control valve GRR-1/2 Part number: 2111

## **Data sheet**

| Feature                                              | Value                                                                                      |
|------------------------------------------------------|--------------------------------------------------------------------------------------------|
| Valve function                                       | One-way flow control function                                                              |
| Pneumatic connection, port 1                         | G1/2                                                                                       |
| Pneumatic connection, port 2                         | G1/2                                                                                       |
| Adjustment component                                 | Roller lever                                                                               |
| Type of mounting                                     | With through-hole                                                                          |
| Standard nominal flow rate in flow control direction | 1300 l/min                                                                                 |
| Standard nominal flow rate in blocked direction      | 1250 l/min                                                                                 |
| Operating pressure                                   | 0.3 bar10 bar                                                                              |
| Ambient temperature                                  | -10 °C60 °C                                                                                |
| Material housing                                     | Wrought aluminium alloy                                                                    |
| Mounting position                                    | optional                                                                                   |
| Operating medium                                     | Compressed air to ISO 8573-1:2010 [7:-:-]                                                  |
| Note on operating and pilot medium                   | Lubricated operation possible (in which case lubricated operation will always be required) |
| LABS (PWIS) conformity                               | VDMA24364-B2-L                                                                             |
| Media temperature                                    | -10 °C60 °C                                                                                |
| Product weight                                       | 735 g                                                                                      |