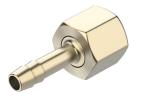

## Barbed hose fitting C-1/2-P-13 Part number: 2026

## **Data sheet**

| Feature                            | Value                                                                                      |
|------------------------------------|--------------------------------------------------------------------------------------------|
| Nominal size                       | 11 mm                                                                                      |
| Operating medium                   | Compressed air to ISO 8573-1:2010 [7:-:-]                                                  |
| Note on operating and pilot medium | Lubricated operation possible (in which case lubricated operation will always be required) |
| LABS (PWIS) conformity             | VDMA24364-B1/B2-L                                                                          |
| Pneumatic connection, port 1       | Female thread G1/2                                                                         |
| Pneumatic connection, port 2       | For tubing inside diameter of 13 mm                                                        |