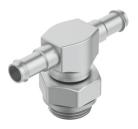

## Barbed T-fitting TCN-M5-PK-2 Part number: 19525

## **Data sheet**

| Feature                                       | Value                                                                                      |
|-----------------------------------------------|--------------------------------------------------------------------------------------------|
| Nominal size                                  | 1.3 mm                                                                                     |
| Type of seal on screwed plug                  | Sealing ring                                                                               |
| Operating pressure complete temperature range | -0.95 bar10 bar                                                                            |
| Operating medium                              | Compressed air to ISO 8573-1:2010 [7:-:-]                                                  |
| Note on operating and pilot medium            | Lubricated operation possible (in which case lubricated operation will always be required) |
| Corrosion resistance class CRC                | 2 - Moderate corrosion stress                                                              |
| LABS (PWIS) conformity                        | VDMA24364-B1/B2-L                                                                          |
| Ambient temperature                           | 0 °C60 °C                                                                                  |
| Pneumatic connection, port 1                  | Male thread M5                                                                             |
| Pneumatic connection, port 2                  | For tubing outer diameter of 3 mm                                                          |
| Note on materials                             | RoHS-compliant                                                                             |
| Material housing                              | Steel<br>Die-cast zinc                                                                     |