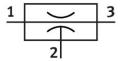

## Data sheet

| Feature                            | Value                                                                                      |
|------------------------------------|--------------------------------------------------------------------------------------------|
| Nominal size, Laval nozzle         | 1.5 mm                                                                                     |
| Mounting position                  | optional                                                                                   |
| Ejector characteristic             | High vacuum                                                                                |
| Design                             | T-shape                                                                                    |
| Operating pressure                 | 0.15 MPa1 MPa<br>1.5 bar10 bar<br>21.75 psi145 psi                                         |
| Max. vacuum                        | 80 %                                                                                       |
| Operating medium                   | Compressed air to ISO 8573-1:2010 [7:4:4]                                                  |
| Note on operating and pilot medium | Lubricated operation possible (in which case lubricated operation will always be required) |
| LABS (PWIS) conformity             | VDMA24364-B1/B2-L                                                                          |
| Media temperature                  | -20 °C80 °C                                                                                |
| Ambient temperature                | -20 °C80 °C                                                                                |
| Type of mounting                   | With through-hole                                                                          |
| Pneumatic connection, port 1       | G3/8                                                                                       |
| Pneumatic connection, port 3       | G3/8                                                                                       |
| Vacuum connection                  | G3/8                                                                                       |
| Material housing                   | Die-cast aluminium                                                                         |