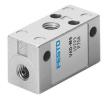

## Vacuum generator VAD-3/8 Part number: 19294

## Data sheet

| Feature                            | Value                                                                                      |
|------------------------------------|--------------------------------------------------------------------------------------------|
| Nominal size, Laval nozzle         | 1.5 mm                                                                                     |
| Mounting position                  | optional                                                                                   |
| Ejector characteristic             | High vacuum                                                                                |
| Design                             | T-shape                                                                                    |
| Operating pressure                 | 0.15 MPa1 MPa<br>1.5 bar10 bar<br>21.75 psi145 psi                                         |
| Max. vacuum                        | 80 %                                                                                       |
| Operating medium                   | Compressed air to ISO 8573-1:2010 [7:4:4]                                                  |
| Note on operating and pilot medium | Lubricated operation possible (in which case lubricated operation will always be required) |
| LABS (PWIS) conformity             | VDMA24364-B1/B2-L                                                                          |
| Media temperature                  | -20 °C80 °C                                                                                |
| Ambient temperature                | -20 °C80 °C                                                                                |
| Type of mounting                   | With through-hole                                                                          |
| Pneumatic connection, port 1       | G3/8                                                                                       |
| Pneumatic connection, port 3       | G3/8                                                                                       |
| Vacuum connection                  | G3/8                                                                                       |
| Material housing                   | Die-cast aluminium                                                                         |