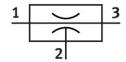

## **Data sheet**

| Feature                            | Value                                                                                      |
|------------------------------------|--------------------------------------------------------------------------------------------|
| Nominal size, Laval nozzle         | 0.5 mm                                                                                     |
| Mounting position                  | optional                                                                                   |
| Ejector characteristic             | High vacuum                                                                                |
| Design                             | T-shape                                                                                    |
| Operating pressure                 | 0.15 MPa1 MPa<br>1.5 bar10 bar<br>21.75 psi145 psi                                         |
| Max. vacuum                        | 80 %                                                                                       |
| Operating medium                   | Compressed air to ISO 8573-1:2010 [7:4:4]                                                  |
| Note on operating and pilot medium | Lubricated operation possible (in which case lubricated operation will always be required) |
| LABS (PWIS) conformity             | VDMA24364-B1/B2-L                                                                          |
| Media temperature                  | -20 °C80 °C                                                                                |
| Ambient temperature                | -20 °C80 °C                                                                                |
| Type of mounting                   | With through-hole                                                                          |
| Pneumatic connection, port 1       | M5                                                                                         |
| Pneumatic connection, port 3       | M5                                                                                         |
| Vacuum connection                  | M5                                                                                         |
| Material housing                   | Die-cast aluminium                                                                         |