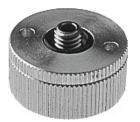

## Vacuum filter ESF-3 Part number: 191202

## Data sheet

| Feature                                                     | Value                                           |
|-------------------------------------------------------------|-------------------------------------------------|
| Mounting position                                           | optional                                        |
| Grade of filtration                                         | 10 µm                                           |
| Operating pressure                                          | -0.95 bar4 bar                                  |
| Flow rate with vacuum = -0.075 MPa (-0.75 bar, -10.875 psi) | 100 l/min                                       |
| Operating medium                                            | Atmospheric air based on ISO 8573-1:2010[7:-:-] |
| Corrosion resistance class CRC                              | 1 - Low corrosion stress                        |
| LABS (PWIS) conformity                                      | VDMA24364-A1-L                                  |
| Ambient temperature                                         | 0 °C60 °C                                       |
| Product weight                                              | 9 g                                             |
| Type of mounting                                            | Via male thread<br>Via vacuum port              |
| Pneumatic connection                                        | M4                                              |
| Vacuum connection                                           | M4                                              |
| Note on materials                                           | RoHS-compliant                                  |
| Material seals                                              | NBR                                             |
| Material filter                                             | PVF                                             |
| Material housing                                            | Aluminium<br>Brass, nickel-plated               |