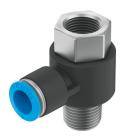

## Push-in T-fitting QSTF-3/8-3/8-U Part number: 190831

## **Data sheet**

| Feature                                       | Value                                                                            |
|-----------------------------------------------|----------------------------------------------------------------------------------|
| Size                                          | Standard                                                                         |
| Nominal size                                  | 8 mm                                                                             |
| Type of seal on screwed plug                  | Coating                                                                          |
| Mounting position                             | optional                                                                         |
| Design                                        | L-shape, additional connection, female thread, lengthwise<br>Push-pull principle |
| Size of pack                                  | 1                                                                                |
| Operating pressure complete temperature range | -0.095 MPa1 MPa<br>-0.95 bar10 bar<br>-13.775 psi145 psi                         |
| Maritime classification                       | See certificate                                                                  |
| Operating medium                              | Compressed air to ISO 8573-1:2010 [7:-:-]                                        |
| Note on operating and pilot medium            | Lubricated operation possible                                                    |
| Corrosion resistance class CRC                | 1 - Low corrosion stress                                                         |
| LABS (PWIS) conformity                        | VDMA24364-B1/B2-L                                                                |
| Ambient temperature                           | -10 °C60 °C<br>14 °F140 °F                                                       |
| Max. tightening torque                        | 24 Nm                                                                            |
| Product weight                                | 71 g                                                                             |
| Number of outputs                             | 2                                                                                |
| Number of supply lines                        | 1                                                                                |
| Type of mounting                              | External hex 7/8                                                                 |
| Pneumatic connection, port 1                  | Male thread 3/8 NPT                                                              |
| Pneumatic connection, port 2                  | Female thread 3/8 NPT For tubing outside diameter of 3/8"                        |
| Colour of release ring                        | grey                                                                             |
| Note on materials                             | RoHS-compliant                                                                   |
| Material housing                              | РВТ                                                                              |
| Material release ring                         | РОМ                                                                              |
| Material tubing seal                          | NBR                                                                              |
| Material tubing clamp component               | High-alloy stainless steel                                                       |