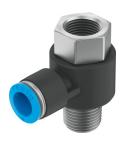

## Push-in T-fitting QSTF-1/4-3/8-U Part number: 190829

## **Data sheet**

| Feature                                       | Value                                                                         |
|-----------------------------------------------|-------------------------------------------------------------------------------|
| Size                                          | Standard                                                                      |
| Nominal size                                  | 6.5 mm                                                                        |
| Type of seal on screwed plug                  | Coating                                                                       |
| Mounting position                             | optional                                                                      |
| Design                                        | L-shape, additional connection, female thread, lengthwise Push-pull principle |
| Size of pack                                  | 1                                                                             |
| Operating pressure complete temperature range | -0.095 MPa1 MPa<br>-0.95 bar10 bar<br>-13.775 psi145 psi                      |
| Maritime classification                       | See certificate                                                               |
| Operating medium                              | Compressed air to ISO 8573-1:2010 [7:-:-]                                     |
| Note on operating and pilot medium            | Lubricated operation possible                                                 |
| Corrosion resistance class CRC                | 1 - Low corrosion stress                                                      |
| LABS (PWIS) conformity                        | VDMA24364-B1/B2-L                                                             |
| Ambient temperature                           | -10 °C60 °C<br>14 °F140 °F                                                    |
| Max. tightening torque                        | 14 Nm                                                                         |
| Product weight                                | 43 g                                                                          |
| Number of outputs                             | 2                                                                             |
| Number of supply lines                        | 1                                                                             |
| Type of mounting                              | External hex 11/16                                                            |
| Pneumatic connection, port 1                  | Male thread 1/4 NPT                                                           |
| Pneumatic connection, port 2                  | Female thread 1/4 NPT For tubing outside diameter of 3/8"                     |
| Colour of release ring                        | grey                                                                          |
| Note on materials                             | RoHS-compliant                                                                |
| Material housing                              | PBT                                                                           |
| Material release ring                         | POM                                                                           |
| Material tubing seal                          | NBR                                                                           |
| Material tubing clamp component               | High-alloy stainless steel                                                    |