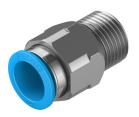

## **Data sheet**

| Feature                                       | Value                                                    |
|-----------------------------------------------|----------------------------------------------------------|
| Size                                          | Standard                                                 |
| Nominal size                                  | 13 mm                                                    |
| Type of seal on screwed plug                  | Coating                                                  |
| Mounting position                             | optional                                                 |
| Design                                        | Straight design Push-pull principle                      |
| Size of pack                                  | 1                                                        |
| Operating pressure complete temperature range | -0.095 MPa1 MPa<br>-0.95 bar10 bar<br>-13.775 psi145 psi |
| Maritime classification                       | See certificate                                          |
| Operating medium                              | Compressed air to ISO 8573-1:2010 [7:-:-]                |
| Note on operating and pilot medium            | Lubricated operation possible                            |
| Corrosion resistance class CRC                | 1 - Low corrosion stress                                 |
| LABS (PWIS) conformity                        | VDMA24364-B1/B2-L                                        |
| Ambient temperature                           | -10 °C60 °C<br>14 °F140 °F                               |
| Max. tightening torque                        | 30 Nm                                                    |
| Product weight                                | 69 g                                                     |
| Type of mounting                              | External hexagon 1                                       |
| Pneumatic connection, port 1                  | Male thread 1/2 NPT                                      |
| Pneumatic connection, port 2                  | For tubing outside diameter of 5/8"                      |
| Colour of release ring                        | grey                                                     |
| Note on materials                             | RoHS-compliant                                           |
| Material housing                              | Brass<br>Nickel-plated                                   |
| Material release ring                         | РОМ                                                      |
| Material tubing seal                          | NBR                                                      |
| Material tubing clamp component               | High-alloy stainless steel                               |