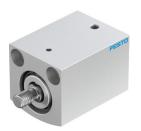

## Short-stroke cylinder AEVC-25-25-A-P

Part number: 188171

## **Data sheet**

| Feature                                                      | Value                                                                                      |
|--------------------------------------------------------------|--------------------------------------------------------------------------------------------|
| Stroke                                                       | 25 mm                                                                                      |
| Piston diameter                                              | 25 mm                                                                                      |
| Spring return force with retracted piston rod                | 15 N                                                                                       |
| Cushioning                                                   | Elastic cushioning rings/plates at both ends                                               |
| Mounting position                                            | optional                                                                                   |
| Mode of operation                                            | Pushing<br>Single-acting                                                                   |
| Design                                                       | Piston<br>Piston rod                                                                       |
| Position detection                                           | Without                                                                                    |
| Operating pressure                                           | 0.15 MPa1 MPa<br>1.5 bar10 bar<br>21.75 psi145 psi                                         |
| Operating medium                                             | Compressed air to ISO 8573-1:2010 [7:4:4]                                                  |
| Note on operating and pilot medium                           | Lubricated operation possible (in which case lubricated operation will always be required) |
| Corrosion resistance class CRC                               | 1 - Low corrosion stress                                                                   |
| LABS (PWIS) conformity                                       | VDMA24364-B1/B2-L                                                                          |
| Ambient temperature                                          | -20 °C80 °C                                                                                |
| Theoretical force at 0.6 MPa (6 bar, 87 psi), advance stroke | 268 N                                                                                      |
| Moving mass                                                  | 37 g                                                                                       |
| Product weight                                               | 167 g                                                                                      |
| Type of mounting                                             | With through-hole With accessories Either:                                                 |
| Pneumatic connection                                         | M5                                                                                         |
| Note on materials                                            | RoHS-compliant                                                                             |
| Material cover                                               | Wrought aluminium alloy<br>Anodised                                                        |
| Material seals                                               | NBR<br>TPE-U(PU)                                                                           |
| Material housing                                             | Wrought aluminium alloy<br>Anodised                                                        |
| Material piston rod                                          | High-alloy steel                                                                           |