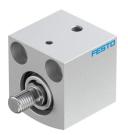

## Short-stroke cylinder AEVC-20-10-A-P Part number: 188138







## **Data sheet**

| Feature                                                      | Value                                                                                      |
|--------------------------------------------------------------|--------------------------------------------------------------------------------------------|
| Stroke                                                       | 10 mm                                                                                      |
| Piston diameter                                              | 20 mm                                                                                      |
| Spring return force with retracted piston rod                | 10 N