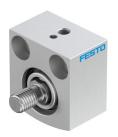

## Short-stroke cylinder AEVC-20-5-A-P Part number: 188137

## **Data sheet**

| Feature                                                      | Value                                                                                      |
|--------------------------------------------------------------|--------------------------------------------------------------------------------------------|
| Stroke                                                       | 5 mm                                                                                       |
| Piston diameter                                              | 20 mm                                                                                      |
| Spring return force with retracted piston rod                | 5 N                                                                                        |
| Cushioning                                                   | Elastic cushioning rings/plates at both ends                                               |
| Mounting position                                            | optional                                                                                   |
| Mode of operation                                            | Pushing<br>Single-acting                                                                   |
| Design                                                       | Piston<br>Piston rod                                                                       |
| Position detection                                           | Without                                                                                    |
| Operating pressure                                           | 0.15 MPa1 MPa<br>1.5 bar10 bar<br>21.75 psi145 psi                                         |
| Operating medium                                             | Compressed air to ISO 8573-1:2010 [7:4:4]                                                  |
| Note on operating and pilot medium                           | Lubricated operation possible (in which case lubricated operation will always be required) |
| Corrosion resistance class CRC                               | 1 - Low corrosion stress                                                                   |
| LABS (PWIS) conformity                                       | VDMA24364-B1/B2-L                                                                          |
| Ambient temperature                                          | -20 °C80 °C                                                                                |
| Theoretical force at 0.6 MPa (6 bar, 87 psi), advance stroke | 180 N                                                                                      |
| Moving mass                                                  | 14 g                                                                                       |
| Product weight                                               | 57 g                                                                                       |
| Type of mounting                                             | With through-hole With accessories Either:                                                 |
| Pneumatic connection                                         | M5                                                                                         |
| Note on materials                                            | RoHS-compliant                                                                             |
| Material cover                                               | Wrought aluminium alloy<br>Anodised                                                        |
| Material seals                                               | NBR<br>TPE-U(PU)                                                                           |
| Material housing                                             | Wrought aluminium alloy<br>Anodised                                                        |
| Material piston rod                                          | High-alloy steel                                                                           |