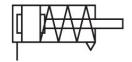

## **Data sheet**

| Feature                                                      | Value                                                                                      |
|--------------------------------------------------------------|--------------------------------------------------------------------------------------------|
| Stroke                                                       | 5 mm                                                                                       |
| Piston diameter                                              | 20 mm                                                                                      |
| Spring return force with retracted piston rod                | 5 N                                                                                        |
| Cushioning                                                   | Elastic cushioning rings/plates at both ends                                               |
| Mounting position                                            | optional                                                                                   |
| Mode of operation                                            | Pushing<br>Single-acting                                                                   |
| Design                                                       | Piston<br>Piston rod                                                                       |
| Position detection                                           | Without                                                                                    |
| Operating pressure                                           | 0.15 MPa1 MPa<br>1.5 bar10 bar<br>21.75 psi145 psi                                         |
| Operating medium                                             | Compressed air to ISO 8573-1:2010 [7:4:4]                                                  |
| Note on operating and pilot medium                           | Lubricated operation possible (in which case lubricated operation will always be required) |
| Corrosion resistance class CRC                               | 1 - Low corrosion stress                                                                   |
| LABS (PWIS) conformity                                       | VDMA24364-B1/B2-L                                                                          |
| Ambient temperature                                          | -20 °C80 °C                                                                                |
| Theoretical force at 0.6 MPa (6 bar, 87 psi), advance stroke | 180 N                                                                                      |
| Moving mass                                                  | 14 g                                                                                       |
| Product weight                                               | 57 g                                                                                       |
| Type of mounting                                             | With through-hole With accessories Either:                                                 |
| Pneumatic connection                                         | M5                                                                                         |
| Note on materials                                            | RoHS-compliant                                                                             |
| Material cover                                               | Wrought aluminium alloy<br>Anodised                                                        |
| Material seals                                               | NBR<br>TPE-U(PU)                                                                           |
| Material housing                                             | Wrought aluminium alloy<br>Anodised                                                        |
| Material piston rod                                          | High-alloy steel                                                                           |