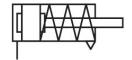

## **Data sheet**

| Feature                                                      | Value                                                                                      |
|--------------------------------------------------------------|--------------------------------------------------------------------------------------------|
| Stroke                                                       | 10 mm                                                                                      |
| Piston diameter                                              | 16 mm                                                                                      |
| Spring return force with retracted piston rod                | 5 N                                                                                        |
| Cushioning                                                   | Elastic cushioning rings/plates at both ends                                               |
| Mounting position                                            | optional                                                                                   |
| Mode of operation                                            | Pushing<br>Single-acting                                                                   |
| Design                                                       | Piston Piston rod                                                                          |
| Position detection                                           | Without                                                                                    |
| Operating pressure                                           | 0.15 MPa1 MPa<br>1.5 bar10 bar<br>21.75 psi145 psi                                         |
| Operating medium                                             | Compressed air to ISO 8573-1:2010 [7:4:4]                                                  |
| Note on operating and pilot medium                           | Lubricated operation possible (in which case lubricated operation will always be required) |
| Corrosion resistance class CRC                               | 1 - Low corrosion stress                                                                   |
| LABS (PWIS) conformity                                       | VDMA24364-B1/B2-L                                                                          |
| Ambient temperature                                          | -20 °C80 °C                                                                                |
| Theoretical force at 0.6 MPa (6 bar, 87 psi), advance stroke | 112 N                                                                                      |
| Moving mass                                                  | 11 g                                                                                       |
| Product weight                                               | 47 g                                                                                       |
| Type of mounting                                             | With through-hole With accessories Either:                                                 |
| Pneumatic connection                                         | M5                                                                                         |
| Note on materials                                            | RoHS-compliant                                                                             |
| Material cover                                               | Wrought aluminium alloy<br>Anodised                                                        |
| Material seals                                               | NBR<br>TPE-U(PU)                                                                           |
| Material housing                                             | Wrought aluminium alloy<br>Anodised                                                        |
| Material piston rod                                          | High-alloy steel                                                                           |