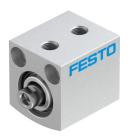

## Short-stroke cylinder ADVC-12-5-I-P Part number: 188090







## **Data sheet**

| Feature                                                      | Value                                                                                      |
|--------------------------------------------------------------|--------------------------------------------------------------------------------------------|
| Stroke                                                       | 5 mm                                                                                       |
| Piston diameter                                              | 12 mm                                                                                      |
| Cushioning                                                   | Elastic cushioning rings/plates at both ends