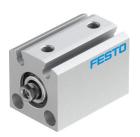

## Short-stroke cylinder ADVC-12-5-I-P-A Part number: 188088

## **Data sheet**

| Feature                                                      | Value                                                                                      |
|--------------------------------------------------------------|--------------------------------------------------------------------------------------------|
| Stroke                                                       | 5 mm                                                                                       |
| Piston diameter                                              | 12 mm                                                                                      |
| Cushioning                                                   | Elastic cushioning rings/plates at both ends                                               |
| Mounting position                                            | optional                                                                                   |
| Mode of operation                                            | Double-acting                                                                              |
| Design                                                       | Piston<br>Piston rod                                                                       |
| Position detection                                           | Via proximity switch                                                                       |
| Operating pressure                                           | 0.1 MPa1 MPa<br>1 bar10 bar<br>14.5 psi145 psi                                             |
| Operating medium                                             | Compressed air to ISO 8573-1:2010 [7:4:4]                                                  |
| Note on operating and pilot medium                           | Lubricated operation possible (in which case lubricated operation will always be required) |
| Corrosion resistance class CRC                               | 1 - Low corrosion stress                                                                   |
| LABS (PWIS) conformity                                       | VDMA24364-B1/B2-L                                                                          |
| Ambient temperature                                          | -20 °C80 °C                                                                                |
| Theoretical force at 0.6 MPa (6 bar, 87 psi), return stroke  | 51 N                                                                                       |
| Theoretical force at 0.6 MPa (6 bar, 87 psi), advance stroke | 68 N                                                                                       |
| Moving mass                                                  | 8.5 g                                                                                      |
| Product weight                                               | 56 g                                                                                       |
| Type of mounting                                             | With through-hole With accessories Either:                                                 |
| Pneumatic connection                                         | M5                                                                                         |
| Note on materials                                            | RoHS-compliant                                                                             |
| Material cover                                               | Wrought aluminium alloy<br>Anodised                                                        |
| Material seals                                               | TPE-U(PU)                                                                                  |
| Material housing                                             | Wrought aluminium alloy<br>Anodised                                                        |
| Material piston rod                                          | High-alloy steel                                                                           |