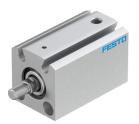

## Short-stroke cylinder AEVC-12-10-A-P-A Part number: 188085

## **Data sheet**

| Feature                                                      | Value                                                                                      |
|--------------------------------------------------------------|--------------------------------------------------------------------------------------------|
| Stroke                                                       | 10 mm                                                                                      |
| Piston diameter                                              | 12 mm                                                                                      |
| Spring return force with retracted piston rod                | 4 N                                                                                        |
| Cushioning                                                   | Elastic cushioning rings/plates at both ends                                               |
| Mounting position                                            | optional                                                                                   |
| Mode of operation                                            | Pushing<br>Single-acting                                                                   |
| Design                                                       | Piston<br>Piston rod                                                                       |
| Position detection                                           | Via proximity switch                                                                       |
| Operating pressure                                           | 0.15 MPa1 MPa<br>1.5 bar10 bar<br>21.75 psi145 psi                                         |
| Operating medium                                             | Compressed air to ISO 8573-1:2010 [7:4:4]                                                  |
| Note on operating and pilot medium                           | Lubricated operation possible (in which case lubricated operation will always be required) |
| Corrosion resistance class CRC                               | 1 - Low corrosion stress                                                                   |
| LABS (PWIS) conformity                                       | VDMA24364-B1/B2-L                                                                          |
| Ambient temperature                                          | -20 °C80 °C                                                                                |
| Theoretical force at 0.6 MPa (6 bar, 87 psi), advance stroke | 59 N                                                                                       |
| Moving mass                                                  | 9.5 g                                                                                      |
| Product weight                                               | 64 g                                                                                       |
| Type of mounting                                             | With through-hole With accessories Either:                                                 |
| Pneumatic connection                                         | M5                                                                                         |
| Note on materials                                            | RoHS-compliant                                                                             |
| Material cover                                               | Wrought aluminium alloy<br>Anodised                                                        |
| Material seals                                               | TPE-U(PU)                                                                                  |
| Material housing                                             | Wrought aluminium alloy<br>Anodised                                                        |
| Material piston rod                                          | High-alloy steel                                                                           |