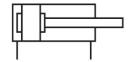

## Short-stroke cylinder ADVC-10-5-A-P Part number: 188078

## **Data sheet**

| Feature                                                      | Value                                                                                      |
|--------------------------------------------------------------|--------------------------------------------------------------------------------------------|
| Stroke                                                       | 5 mm                                                                                       |
| Piston diameter                                              | 10 mm                                                                                      |
| Cushioning                                                   | Elastic cushioning rings/plates at both ends                                               |
| Mounting position                                            | optional                                                                                   |
| Mode of operation                                            | Double-acting                                                                              |
| Design                                                       | Piston<br>Piston rod                                                                       |
| Position detection                                           | Without                                                                                    |
| Operating pressure                                           | 0.1 MPa0.8 MPa<br>1 bar8 bar<br>14.5 psi116 psi                                            |
| Operating medium                                             | Compressed air to ISO 8573-1:2010 [7:4:4]                                                  |
| Note on operating and pilot medium                           | Lubricated operation possible (in which case lubricated operation will always be required) |
| Corrosion resistance class CRC                               | 1 - Low corrosion stress                                                                   |
| LABS (PWIS) conformity                                       | VDMA24364-B1/B2-L                                                                          |
| Ambient temperature                                          | -20 °C80 °C                                                                                |
| Theoretical force at 0.6 MPa (6 bar, 87 psi), return stroke  | 40 N                                                                                       |
| Theoretical force at 0.6 MPa (6 bar, 87 psi), advance stroke | 47 N                                                                                       |
| Moving mass                                                  | 2.8 g                                                                                      |
| Product weight                                               | 20 g                                                                                       |
| Type of mounting                                             | With through-hole With accessories Either:                                                 |
| Pneumatic connection                                         | M5                                                                                         |
| Note on materials                                            | RoHS-compliant                                                                             |
| Material cover                                               | Wrought aluminium alloy<br>Anodised                                                        |
| Material seals                                               | NBR<br>TPE-U(PU)                                                                           |
| Material housing                                             | Wrought aluminium alloy<br>Anodised                                                        |
| Material piston rod                                          | High-alloy steel                                                                           |