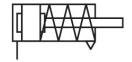

## **Data sheet**

| Feature                                                      | Value                                                                                      |
|--------------------------------------------------------------|--------------------------------------------------------------------------------------------|
| Stroke                                                       | 10 mm                                                                                      |
| Piston diameter                                              | 6 mm                                                                                       |
| Spring return force with retracted piston rod                | 3 N                                                                                        |
| Cushioning                                                   | Elastic cushioning rings/plates at both ends                                               |
| Mounting position                                            | optional                                                                                   |
| Mode of operation                                            | Pushing<br>Single-acting                                                                   |
| Design                                                       | Piston Piston rod                                                                          |
| Position detection                                           | Without                                                                                    |
| Operating pressure                                           | 0.25 MPa0.8 MPa<br>2.5 bar8 bar<br>36.25 psi116 psi                                        |
| Operating medium                                             | Compressed air to ISO 8573-1:2010 [7:4:4]                                                  |
| Note on operating and pilot medium                           | Lubricated operation possible (in which case lubricated operation will always be required) |
| Corrosion resistance class CRC                               | 1 - Low corrosion stress                                                                   |
| LABS (PWIS) conformity                                       | VDMA24364-B1/B2-L                                                                          |
| Ambient temperature                                          | -20 °C80 °C                                                                                |
| Theoretical force at 0.6 MPa (6 bar, 87 psi), advance stroke | 11 N                                                                                       |
| Moving mass                                                  | 1.4 g                                                                                      |
| Product weight                                               | 11 g                                                                                       |
| Type of mounting                                             | With through-hole With accessories Either:                                                 |
| Pneumatic connection                                         | M3                                                                                         |
| Note on materials                                            | RoHS-compliant                                                                             |
| Material cover                                               | Wrought aluminium alloy<br>Anodised                                                        |
| Material seals                                               | NBR<br>TPE-U(PU)                                                                           |
| Material housing                                             | Wrought aluminium alloy<br>Anodised                                                        |
| Material piston rod                                          | High-alloy steel                                                                           |