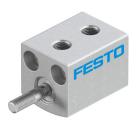

## Short-stroke cylinder ADVC-4-2,5-A-P Part number: 188054







## **Data sheet**

| Feature                                                      | Value                                                                                      |
|--------------------------------------------------------------|--------------------------------------------------------------------------------------------|
| Stroke                                                       | 2.5 mm                                                                                     |
| Piston diameter                                              | 4 mm                                                                                       |
| Cushioning                                                   | Elastic cushioning rings/plates at both ends