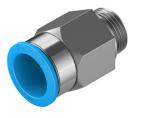

## Push-in fitting QS-G3/8-16 Part number: 186347

## **Data sheet**

| Feature                                       | Value                                                                                                               |
|-----------------------------------------------|---------------------------------------------------------------------------------------------------------------------|
| Size                                          | Standard                                                                                                            |
| Nominal size                                  | 11 mm                                                                                                               |
| Type of seal on screwed plug                  | Sealing ring                                                                                                        |
| Mounting position                             | optional                                                                                                            |
| Design                                        | Straight design<br>Push-pull principle                                                                              |
| Size of pack                                  | 1                                                                                                                   |
| Operating pressure complete temperature range | -0.095 MPa0.6 MPa<br>-0.95 bar6 bar<br>-13.775 psi87 psi                                                            |
| Temperature-dependent operating pressure      | -0.095 MPa1.4 MPa<br>-0.95 bar14 bar<br>-13.775 psi203 psi                                                          |
| Note on operating pressure                    | Water: max. 0.6 MPa at max. 50°C                                                                                    |
| Operating medium                              | Compressed air to ISO 8573-1:2010 [7:-:-]<br>Water (liquid, ice-free)                                               |
| Note on operating and pilot medium            | Lubricated operation possible<br>Water: G-thread only possible with sealing ring type OL as additional<br>accessory |
| Corrosion resistance class CRC                | 1 - Low corrosion stress                                                                                            |
| LABS (PWIS) conformity                        | VDMA24364-B1/B2-L                                                                                                   |
| Ambient temperature                           | -10 °C80 °C                                                                                                         |
| Nominal torque                                | 15.5 Nm                                                                                                             |
| Tolerance for nominal tightening torque       | ± 20%                                                                                                               |
| Product weight                                | 45 g                                                                                                                |
| Type of mounting                              | External hexagon, size 22 mm                                                                                        |
| Pneumatic connection, port 1                  | Male thread G3/8                                                                                                    |
| Pneumatic connection, port 2                  | For tubing outside diameter of 16 mm                                                                                |
| Colour of release ring                        | Blue                                                                                                                |
| Note on materials                             | RoHS-compliant                                                                                                      |
| Material housing                              | Brass, nickel-plated                                                                                                |
| Material release ring                         | POM                                                                                                                 |
| Material tubing seal                          | NBR                                                                                                                 |