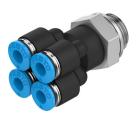

## Multiple distributor QSQ-G1/8-4 Part number: 186220 **FESTO**

## **Data sheet**

| Feature                                       | Value                                                                                                         |
|-----------------------------------------------|---------------------------------------------------------------------------------------------------------------|
| Size                                          | Standard                                                                                                      |
| Nominal size                                  | 2.6 mm                                                                                                        |
| Type of seal on screwed plug                  | Sealing ring                                                                                                  |
| Mounting position                             | optional                                                                                                      |
| Design                                        | Push-pull principle                                                                                           |
| Size of pack                                  | 1                                                                                                             |
| Operating pressure complete temperature range | -0.095 MPa0.6 MPa<br>-0.95 bar6 bar<br>-13.775 psi87 psi                                                      |
| Temperature-dependent operating pressure      | -0.095 MPa1.4 MPa<br>-0.95 bar14 bar<br>-13.775 psi203 psi                                                    |
| Note on operating pressure                    | Water: max. 0.6 MPa at 0 - 50 °C                                                                              |
| Maritime classification                       | See certificate                                                                                               |
| Operating medium                              | Compressed air to ISO 8573-1:2010 [7:-:-] Water (liquid, ice-free)                                            |
| Note on operating and pilot medium            | Lubricated operation possible Water: G-thread only possible with sealing ring type OL as additional accessory |
| Corrosion resistance class CRC                | 1 - Low corrosion stress                                                                                      |
| LABS (PWIS) conformity                        | VDMA24364-B1/B2-L                                                                                             |
| Ambient temperature                           | -10 °C80 °C                                                                                                   |
| Nominal torque                                | 7 Nm                                                                                                          |
| Tolerance for nominal tightening torque       | ± 20%                                                                                                         |
| Product weight                                | 20 g                                                                                                          |
| Number of outputs                             | 4                                                                                                             |
| Number of supply lines                        | 1                                                                                                             |
| Pneumatic connection, port 1                  | Male thread G1/8                                                                                              |
| Pneumatic connection, port 2                  | For tubing outside diameter of 4 mm                                                                           |
| Colour of release ring                        | Blue                                                                                                          |
| Note on materials                             | RoHS-compliant                                                                                                |
| Material housing                              | PBT                                                                                                           |
| Material release ring                         | POM                                                                                                           |