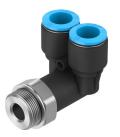

## Push-in Y-fitting QSYL-G1/4-6 Part number: 186191

## **Data sheet**

| Feature                                       | Value                                                                                                               |
|-----------------------------------------------|---------------------------------------------------------------------------------------------------------------------|
| Size                                          | Standard                                                                                                            |
| Nominal size                                  | 5.3 mm                                                                                                              |
| Type of seal on screwed plug                  | Sealing ring                                                                                                        |
| Mounting position                             | optional                                                                                                            |
| Design                                        | L-shape, dual, parallel<br>Push-pull principle                                                                      |
| Size of pack                                  | 1                                                                                                                   |
| Operating pressure complete temperature range | -0.095 MPa0.6 MPa<br>-0.95 bar6 bar<br>-13.775 psi87 psi                                                            |
| Temperature-dependent operating pressure      | -0.095 MPa1.4 MPa<br>-0.95 bar14 bar<br>-13.775 psi203 psi                                                          |
| Note on operating pressure                    | Water: max. 0.6 MPa at max. 50°C                                                                                    |
| Operating medium                              | Compressed air to ISO 8573-1:2010 [7:-:-]<br>Water (liquid, ice-free)                                               |
| Note on operating and pilot medium            | Lubricated operation possible<br>Water: G-thread only possible with sealing ring type OL as additional<br>accessory |
| Corrosion resistance class CRC                | 1 - Low corrosion stress                                                                                            |
| LABS (PWIS) conformity                        | VDMA24364-B1/B2-L                                                                                                   |
| Cleanroom class                               | Class 4 according to ISO 14644-1                                                                                    |
| Ambient temperature                           | -10 °C80 °C                                                                                                         |
| Nominal torque                                | 9 Nm                                                                                                                |
| Tolerance for nominal tightening torque       | ± 20%                                                                                                               |
| Product weight                                | 26 g                                                                                                                |
| Number of outputs                             | 2                                                                                                                   |
| Number of supply lines                        | 1                                                                                                                   |
| Type of mounting                              | External hexagon, size 17 mm                                                                                        |
| Pneumatic connection, port 1                  | Male thread G1/4                                                                                                    |
| Pneumatic connection, port 2                  | For tubing outside diameter of 6 mm                                                                                 |
| Colour of release ring                        | Blue                                                                                                                |
| Material screwed plug                         | Nickel-plated brass                                                                                                 |
| Note on materials                             | RoHS-compliant                                                                                                      |