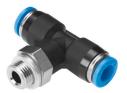

## Push-in T-fitting QST-G1/4-8 Part number: 186161

## **Data sheet**

| Feature                                       | Value                                                                                                         |
|-----------------------------------------------|---------------------------------------------------------------------------------------------------------------|
| Size                                          | Standard                                                                                                      |
| Nominal size                                  | 6.7 mm                                                                                                        |
| Type of seal on screwed plug                  | Sealing ring                                                                                                  |
| Mounting position                             | optional                                                                                                      |
| Design                                        | T-shape<br>Push-pull principle                                                                                |
| Size of pack                                  | 10                                                                                                            |
| Operating pressure complete temperature range | -0.095 MPa0.6 MPa<br>-0.95 bar6 bar<br>-13.775 psi87 psi                                                      |
| Temperature-dependent operating pressure      | -0.095 MPa1.4 MPa<br>-0.95 bar14 bar<br>-13.775 psi203 psi                                                    |
| Note on operating pressure                    | Water: max. 0.6 MPa at max. 50°C                                                                              |
| Operating medium                              | Compressed air to ISO 8573-1:2010 [7:-:-] Water (liquid, ice-free)                                            |
| Note on operating and pilot medium            | Lubricated operation possible Water: G-thread only possible with sealing ring type OL as additional accessory |
| Corrosion resistance class CRC                | 1 - Low corrosion stress                                                                                      |
| LABS (PWIS) conformity                        | VDMA24364-B1/B2-L                                                                                             |
| Cleanroom class                               | Class 4 according to ISO 14644-1                                                                              |
| Ambient temperature                           | -10 °C80 °C                                                                                                   |
| Nominal torque                                | 9 Nm                                                                                                          |
| Tolerance for nominal tightening torque       | ± 20%                                                                                                         |
| Product weight                                | 27 g                                                                                                          |
| Number of outputs                             | 2                                                                                                             |
| Number of supply lines                        | 1                                                                                                             |
| Type of mounting                              | External hexagon, size 17 mm                                                                                  |
| Pneumatic connection, port 1                  | Male thread G1/4                                                                                              |
| Pneumatic connection, port 2                  | For tubing outside diameter of 8 mm                                                                           |
| Colour of release ring                        | Blue                                                                                                          |
| Material screwed plug                         | Nickel-plated brass                                                                                           |
| Note on materials                             | RoHS-compliant                                                                                                |