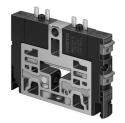

## Vacuum generator CPV10-M1H-VI70-2GLS-M7 Part number: 185865

**FESTO** 





## **Data sheet**

| Feature                            | Value                                                                                      |
|------------------------------------|--------------------------------------------------------------------------------------------|
| Nominal size, Laval nozzle         | 0.7 mm                                                                                     |
| Mounting position                  | optional                                                                                   |
| Ejector characteristic             | High vacuum                                                                                |
| Operating pressure                 | 2 bar10 bar