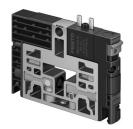

## Vacuum generator CPV10-M1H-V70-M7 Part number: 185862

**FESTO** 





## **Data sheet**

| Feature                            | Value                                                                                      |
|------------------------------------|--------------------------------------------------------------------------------------------|
| Nominal size, Laval nozzle         | 0.7 mm                                                                                     |
| Mounting position                  | optional                                                                                   |
| Ejector characteristic             | High vacuum                                                                                |
| Operating pressure                 | 3 bar8 bar