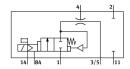

## Vacuum generator CPV10-M1H-V70-M7 Part number: 185862

**FESTO** 





## **Data sheet**

| Feature                            | Value                                                                                      |
|------------------------------------|--------------------------------------------------------------------------------------------|
| Nominal size, Laval nozzle         | 0.7 mm                                                                                     |
| Mounting position                  | optional                                                                                   |
| Ejector characteristic             | High vacuum                                                                                |
| Operating pressure                 | 3 bar8 bar