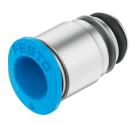

## **Data sheet**

| Feature                                       | Value                                                    |
|-----------------------------------------------|----------------------------------------------------------|
| Type of seal on screwed plug                  | O-ring                                                   |
| Mounting position                             | optional                                                 |
| Design                                        | Straight design Push-pull principle                      |
| Size of pack                                  | 10                                                       |
| Operating pressure complete temperature range | -0.095 MPa1 MPa<br>-0.95 bar10 bar<br>-13.775 psi145 psi |
| Operating medium                              | Compressed air to ISO 8573-1:2010 [7:-:-]                |
| Note on operating and pilot medium            | Lubricated operation possible                            |
| Corrosion resistance class CRC                | 1 - Low corrosion stress                                 |
| LABS (PWIS) conformity                        | VDMA24364-B1/B2-L                                        |
| Ambient temperature                           | 0 °C60 °C                                                |
| Type of mounting                              | Mounting pin                                             |
| Pneumatic connection, port 1                  | Cartridge 10 mm                                          |
| Pneumatic connection, port 2                  | For tubing outside diameter of 6 mm                      |
| Colour of release ring                        | Blue                                                     |
| Note on materials                             | RoHS-compliant                                           |
| Material housing                              | Brass, nickel-plated                                     |