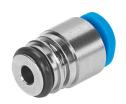

## **Data sheet**

| Feature                                       | Value                                                    |
|-----------------------------------------------|----------------------------------------------------------|
| Type of seal on screwed plug                  | O-ring                                                   |
| Mounting position                             | optional                                                 |
| Design                                        | Straight design Push-pull principle                      |
| Size of pack                                  | 10                                                       |
| Operating pressure complete temperature range | -0.095 MPa1 MPa<br>-0.95 bar10 bar<br>-13.775 psi145 psi |
| Operating medium                              | Compressed air to ISO 8573-1:2010 [7:-:-]                |
| Note on operating and pilot medium            | Lubricated operation possible                            |
| Corrosion resistance class CRC                | 1 - Low corrosion stress                                 |
| LABS (PWIS) conformity                        | VDMA24364-B1/B2-L                                        |
| Ambient temperature                           | 0 ℃60 ℃                                                  |
| Type of mounting                              | Mounting pin                                             |
| Pneumatic connection, port 1                  | Cartridge 10 mm                                          |
| Pneumatic connection, port 2                  | For tubing outside diameter of 4 mm                      |
| Colour of release ring                        | Blue                                                     |
| Note on materials                             | RoHS-compliant                                           |
| Material housing                              | Brass, nickel-plated                                     |