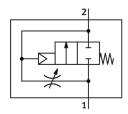

## **Data sheet**

| Feature                            | Value                                                                                      |
|------------------------------------|--------------------------------------------------------------------------------------------|
| Exhaust-air function               | With flow control option                                                                   |
| Type of actuation                  | Pneumatic                                                                                  |
| Sealing principle                  | Soft                                                                                       |
| Mounting position                  | optional                                                                                   |
| Manual override                    | None                                                                                       |
| Design                             | Piston gate valve                                                                          |
| Type of reset                      | Mechanical spring                                                                          |
| Type of piloting                   | Direct                                                                                     |
| Flow direction                     | Non-reversible                                                                             |
| Valve function                     | 2/2-way, closed, monostable                                                                |
| Operating pressure                 | 0.3 MPa1.6 MPa<br>3 bar16 bar                                                              |
| Operating medium                   | Compressed air to ISO 8573-1:2010 [7:4:4]<br>Inert gases                                   |
| Note on operating and pilot medium | Lubricated operation possible (in which case lubricated operation will always be required) |
| Corrosion resistance class CRC     | 2 - Moderate corrosion stress                                                              |
| LABS (PWIS) conformity             | VDMA24364-B1/B2-L                                                                          |
| Air purity class at output         | Compressed air to ISO 8573-1:2010 [7:4:4]<br>Inert gases                                   |
| Media temperature                  | -10 °C60 °C                                                                                |
| Ambient temperature                | -10 °C60 °C                                                                                |
| Product weight                     | 394 g                                                                                      |
| Type of mounting                   | In-line installation                                                                       |
| Note on materials                  | RoHS-compliant                                                                             |
| Material seals                     | NBR                                                                                        |
| Material housing                   | Die-cast aluminium                                                                         |