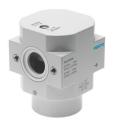

Part number: 170692

## **Data sheet**

| Feature                            | Value                                                                                      |
|------------------------------------|--------------------------------------------------------------------------------------------|
| Exhaust-air function               | With flow control option                                                                   |
| Type of actuation                  | Pneumatic                                                                                  |
| Sealing principle                  | Soft                                                                                       |
| Mounting position                  | optional                                                                                   |
| Manual override                    | None                                                                                       |
| Design                             | Piston gate valve                                                                          |
| Type of reset                      | Mechanical spring                                                                          |
| Type of piloting                   | Direct                                                                                     |
| Flow direction                     | Non-reversible                                                                             |
| Valve function                     | 2/2-way, closed, monostable                                                                |
| Operating pressure                 | 0.3 MPa1.6 MPa<br>3 bar16 bar                                                              |
| Operating medium                   | Compressed air to ISO 8573-1:2010 [7:4:4]<br>Inert gases                                   |
| Note on operating and pilot medium | Lubricated operation possible (in which case lubricated operation will always be required) |
| Corrosion resistance class CRC     | 2 - Moderate corrosion stress                                                              |
| LABS (PWIS) conformity             | VDMA24364-B1/B2-L                                                                          |
| Air purity class at output         | Compressed air to ISO 8573-1:2010 [7:4:4]<br>Inert gases                                   |
| Media temperature                  | -10 °C60 °C                                                                                |
| Ambient temperature                | -10 °C60 °C                                                                                |
| Product weight                     | 394 g                                                                                      |
| Type of mounting                   | In-line installation                                                                       |
| Note on materials                  | RoHS-compliant                                                                             |
| Material seals                     | NBR                                                                                        |
| Material housing                   | Die-cast aluminium                                                                         |