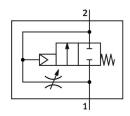

## **Data sheet**

| Feature                            | Value                                                                                      |
|------------------------------------|--------------------------------------------------------------------------------------------|
| Exhaust-air function               | With flow control option                                                                   |
| Type of actuation                  | Pneumatic                                                                                  |
| Sealing principle                  | Soft                                                                                       |
| Mounting position                  | optional                                                                                   |
| Manual override                    | None                                                                                       |
| Design                             | Piston gate valve                                                                          |
| Type of reset                      | Mechanical spring                                                                          |
| Type of piloting                   | Direct                                                                                     |
| Flow direction                     | Non-reversible                                                                             |
| Valve function                     | 2/2-way, closed, monostable                                                                |
| Operating pressure                 | 0.3 MPa1.6 MPa<br>3 bar16 bar                                                              |
| Operating medium                   | Compressed air to ISO 8573-1:2010 [7:4:4]<br>Inert gases                                   |
| Note on operating and pilot medium | Lubricated operation possible (in which case lubricated operation will always be required) |
| Corrosion resistance class CRC     | 2 - Moderate corrosion stress                                                              |
| LABS (PWIS) conformity             | VDMA24364-B1/B2-L                                                                          |
| Air purity class at output         | Compressed air to ISO 8573-1:2010 [7:4:4]<br>Inert gases                                   |
| Media temperature                  | -10 °C60 °C                                                                                |
| Ambient temperature                | -10 °C60 °C                                                                                |
| Product weight                     | 270 g                                                                                      |
| Type of mounting                   | In-line installation                                                                       |
| Note on materials                  | RoHS-compliant                                                                             |
| Material seals                     | NBR                                                                                        |
| Material housing                   | Die-cast aluminium                                                                         |