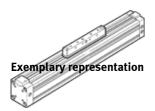

## Linear drive DGP-2 1/2"-Part number: 160914 -PPV-A-B

**FESTO** 

For proximity sensing, rodless, with positive-locking connection between piston and driver and adjustable end-position cushioning at

This product is only available if ordered from the Festo Corporation, USA. Type to be discontinued. Available until 2013.