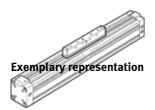

## Linear drive DGP-1 1/4"-Part number: 160911 -PPV-A-B

**FESTO** 

For proximity sensing, rodless, with positive-locking connection between piston and driver and adjustable end-position cushioning at

This product is only available if ordered from the Festo Corporation, USA. Type to be discontinued. Available until 2013.