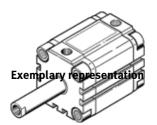

## Compact cylinder AEVUZ-1 5/8"- -P-A Part number: 160625

**FESTO** 

For proximity sensing, piston-rod end with female thread. This product is only available if ordered from the Festo Corporation, USA. Products to be discontinued. Available until 2011.