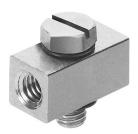

## **Data sheet**

| Feature                            | Value                                                                                      |
|------------------------------------|--------------------------------------------------------------------------------------------|
| Size of pack                       | 10                                                                                         |
| Operating medium                   | Compressed air to ISO 8573-1:2010 [7:-:-]                                                  |
| Note on operating and pilot medium | Lubricated operation possible (in which case lubricated operation will always be required) |
| Pneumatic connection, port 1       | Male thread M3                                                                             |
| Pneumatic connection, port 2       | Female thread M3                                                                           |
| Note on materials                  | RoHS-compliant                                                                             |
| Material hollow bolt               | Nickel-plated brass                                                                        |
| Material housing                   | Brass, nickel-plated                                                                       |