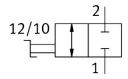

## **Data sheet**

| Feature                                               | Value                                                                                      |
|-------------------------------------------------------|--------------------------------------------------------------------------------------------|
| Valve function                                        | 2/2 double solenoid                                                                        |
| Pneumatic connection, port 1                          | 1/8 NPT                                                                                    |
| Pneumatic connection, port 2                          | QS-3/16                                                                                    |
| Type of actuation                                     | Manual                                                                                     |
| Type of mounting                                      | Direct mounting via through-hole Direct mounting via thread Either:                        |
| Standard nominal flow rate (standardised to DIN 1343) | 185.4 l/min                                                                                |
| Nominal size                                          | 2.5 mm                                                                                     |
| Operating pressure                                    | -0.095 MPa1 MPa<br>-0.95 bar10 bar                                                         |
| Ambient temperature                                   | 0 °C60 °C                                                                                  |
| Material housing                                      | PBT-reinforced                                                                             |
| Operating medium                                      | Compressed air to ISO 8573-1:2010 [7:-:-]                                                  |
| Sealing principle                                     | Soft                                                                                       |
| Mounting position                                     | optional                                                                                   |
| Design                                                | Piston gate valve                                                                          |
| Type of piloting                                      | Direct                                                                                     |
| Flow direction                                        | Reversible                                                                                 |
| Note on operating and pilot medium                    | Lubricated operation possible (in which case lubricated operation will always be required) |
| Corrosion resistance class CRC                        | 2 - Moderate corrosion stress                                                              |
| LABS (PWIS) conformity                                | VDMA24364-B1/B2-L                                                                          |
| Cleanroom class                                       | Class 4 according to ISO 14644-1                                                           |
| Media temperature                                     | 0 ℃60 ℃                                                                                    |
| Product weight                                        | 30 g                                                                                       |
| Material screwed plug                                 | Nickel-plated brass                                                                        |
| Note on materials                                     | RoHS-compliant                                                                             |
| Material seals                                        | NBR                                                                                        |