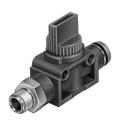

## Shut-off valve HE-2-1/8-QS-3/16-U Part number: 153989







## **Data sheet**

| Feature                                               | Value                                                                                      |
|-------------------------------------------------------|--------------------------------------------------------------------------------------------|
| Valve function                                        | 2/2 double solenoid                                                                        |
| Pneumatic connection, port 1                          | 1/8 NPT                                                                                    |
| Pneumatic connection, port 2                          | QS-3/16                                                                                    |
| Type of actuation