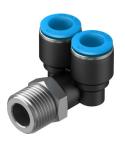

## Push-in T-fitting QSYL-1/8-1/4-U Part number: 153783

## **Data sheet**

| Feature                                       | Value                                                    |
|-----------------------------------------------|----------------------------------------------------------|
| Size                                          | Standard                                                 |
| Nominal size                                  | 4.3 mm                                                   |
| Type of seal on screwed plug                  | Coating                                                  |
| Mounting position                             | optional                                                 |
| Design                                        | L-shape, dual, parallel<br>Push-pull principle           |
| Size of pack                                  | 1                                                        |
| Operating pressure complete temperature range | -0.095 MPa1 MPa<br>-0.95 bar10 bar<br>-13.775 psi145 psi |
| Maritime classification                       | See certificate                                          |
| Operating medium                              | Compressed air to ISO 8573-1:2010 [7:-:-]                |
| Note on operating and pilot medium            | Lubricated operation possible                            |
| Corrosion resistance class CRC                | 1 - Low corrosion stress                                 |
| LABS (PWIS) conformity                        | VDMA24364-B1/B2-L                                        |
| Ambient temperature                           | -10 °C60 °C<br>14 °F140 °F                               |
| Max. tightening torque                        | 8 Nm                                                     |
| Product weight                                | 16 g                                                     |
| Number of outputs                             | 2                                                        |
| Number of supply lines                        | 1                                                        |
| Type of mounting                              | External hex 7/16                                        |
| Pneumatic connection, port 1                  | Male thread 1/8 NPT                                      |
| Pneumatic connection, port 2                  | For tubing outside diameter of 1/4"                      |
| Colour of release ring                        | grey                                                     |
| Note on materials                             | RoHS-compliant                                           |
| Material housing                              | PBT                                                      |
| Material release ring                         | POM                                                      |
| Material tubing seal                          | NBR                                                      |
| Material tubing clamp component               | High-alloy stainless steel                               |